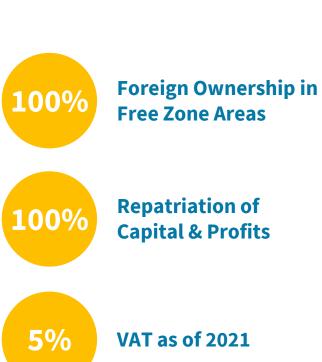

#### **FLEXIBLE SET-UP OPTIONS**

100% ownership in free zone and mainland, as well as one of the largest off shore jurisdictions

# OPTIONS OF STARTING A BUSINESS IN RAS AL KHAIMAH

FREE ZONE ENTITY

- ▶ **100**% ownership
- No customs duties on imported and re-exported goods

NON-FREE ZONE ENTITY

100% ownership for manufacturing and industrial operations

or

► In partnership with a UAE investor (51%/49%)

**OFFSHORE** 

- Offshore formation
- Available through RAK International Corporate Centre (RAK ICC)